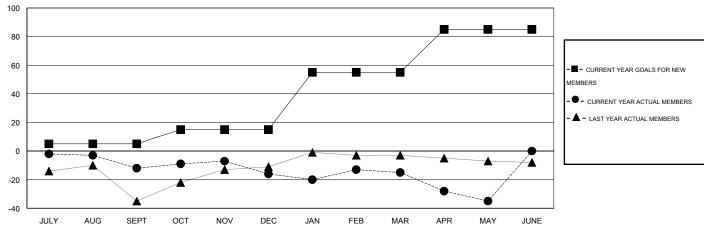

#### GOALS AND ACTUAL MEMBERS CUMULATIVE

| DROPPED CLUBS: 1  DROPPED MEMBERS |                 | 34 CLUBS OF 63 ADDED 1 OR MORE NEW MEMBERS | GENDER DISTRIBU<br>MALE<br>FEMALE     | TION<br>864 (70.36%)<br>364 (29.64%) |            |
|-----------------------------------|-----------------|--------------------------------------------|---------------------------------------|--------------------------------------|------------|
| DECEASED CLUB CANCELLED OTHER     | 19<br>11<br>117 | CLICK HERE FOR HEALTH ASSESSMENT DATA      | FAMILY UNIT MEMBERS HEAD OF HOUSEHOLD |                                      | 218<br>109 |
| TOTAL                             | 147             |                                            | NON-HEAD OF HOUSEHOL                  | 109                                  |            |